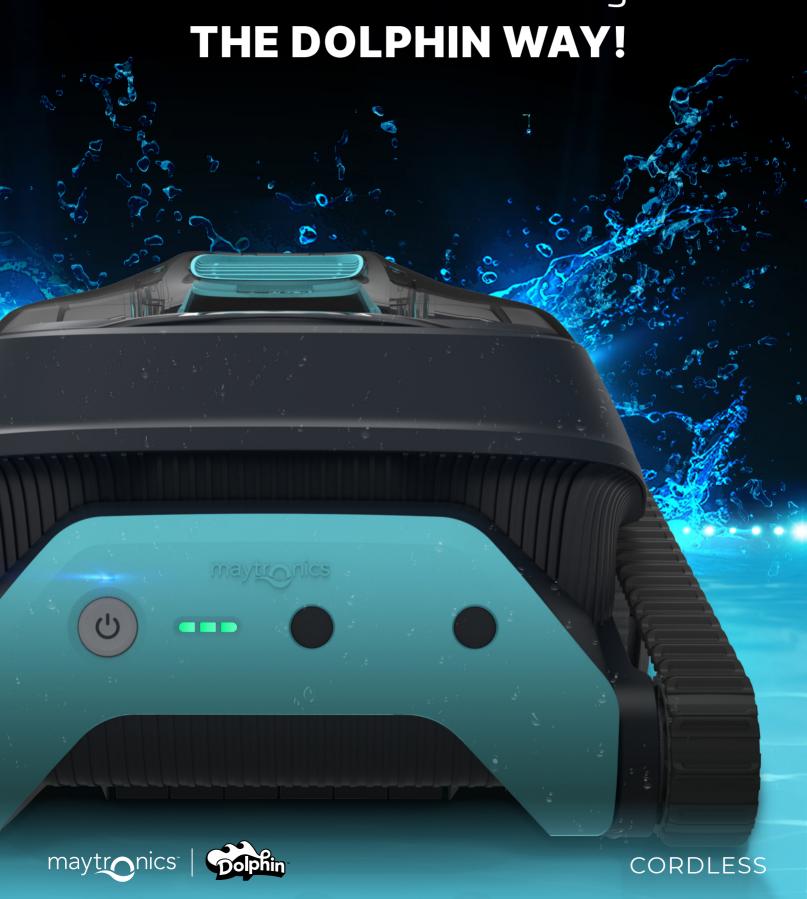

#### The same unmatched Dolphin performance - now cordless!

Meet the Dolphin LIBERTY 200 Featuring a new cordless design with unmatched agility, inductive charging, and the Magnetic-Connect™ system for easy snap-inplace and walk-away charging.

With powerful, intensive scrubbing and a superior filtration system, you can get the same reliability and service platform as with other Dolphin products - now cordless!

### The Dolphin LIBERTY Difference

Inductive Charging

Magnetic-Connect™ for super easy snap-in-place and walkaway-charging.

**Active Scrubbing** 

Delivering an unmatched powerful cleaning performance.

Wall Climbing