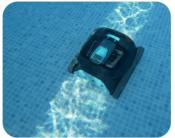

### The Dolphin LIBERTY Difference

Inductive Charging

Magnetic-Connect™ for super easy snap-in-place and walkaway-charging.

**Active Scrubbing** 

Delivering an unmatched powerful cleaning performance.

Wall Climbing

Provides floor and wall coverage, making your whole pool exceptionally clean.

Lightweight

Lightweight design makes pick-up a breeze.

| LIBERTY 200 Specifications |                                                           |
|----------------------------|-----------------------------------------------------------|
| Pool Length                | Ideal for pools up to 33 feet in length                   |
| Cleaning Coverage          | Floor and walls                                           |
| Brushing                   | Powerful, intense active scrubbing for unmatched cleaning |
| Cleaning Cycle Time        | 1.5 hours                                                 |
| Filtration                 | Single-level Fine filtration for an exceptional cleaning  |
| Battery                    | Lithium-ion   5,000mAh                                    |
| Robot Weight               | 18lbs                                                     |
| Warranty                   | 24 months - limited                                       |