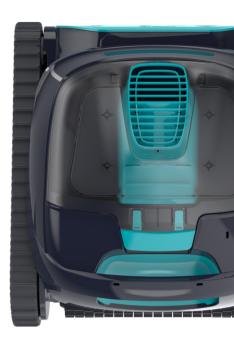

### The Dolphin LIBERTY Difference

Inductive Charging

Magnetic-Connect™ for super easy snap-in-place and walkaway-charging.

**Active Scrubbing** 

Delivering an unmatched powerful cleaning performance.

Wall Climbing

Provides floor and wall coverage, making your whole pool exceptionally clean.

Lightweight

Lightweight design makes pick-up a breeze.

| LIBERTY 200 Specifications |                                                           |
|----------------------------|-----------------------------------------------------------|
| Pool Length                | Ideal for pools up to 33 feet in length                   |
| Cleaning Coverage          | Floor and walls                                           |
| Brushing                   | Powerful, intense active scrubbing for unmatched cleaning |
| Cleaning Cycle Time        | 1.5 hours                                                 |
| Filtration                 | Single-level Fine filtration for an exceptional cleaning  |
| Battery                    | Lithium-ion   5,000mAh                                    |
| Robot Weight               | 18lbs                                                     |
| Warranty                   | 24 months - limited                                       |