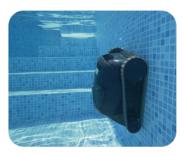

### The Dolphin LIBERTY Difference

Inductive Charging

Magnetic-Connect™ for super easy snap-in-place and walkaway-charging.

**Active Scrubbing** 

Delivering an unmatched powerful cleaning performance.

Wall Climbing

Provides floor and wall coverage, making your whole pool exceptionally clean.

Lightweight

Lightweight design makes pick-up a breeze.

| LIBERTY 200 Specifications |                                                           |
|----------------------------|-----------------------------------------------------------|
| Pool Length                | Ideal for pools up to 33 feet in length                   |
| Cleaning Coverage          | Floor and walls                                           |
| Brushing                   | Powerful, intense active scrubbing for unmatched cleaning |
| Cleaning Cycle Time        | 1.5 hours                                                 |
| Filtration                 | Single-level Fine filtration for an exceptional cleaning  |
| Battery                    | Lithium-ion   5,000mAh                                    |
| Robot Weight               | 18lbs                                                     |
| Warranty                   | 24 months - limited                                       |