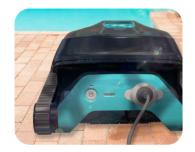

#### The same unmatched Dolphin performance - now cordless!

Meet the Dolphin LIBERTY 200 Featuring a new cordless design with unmatched agility, inductive charging, and the Magnetic-Connect™ system for easy snap-inplace and walk-away charging.

### The Dolphin LIBERTY Difference

Inductive Charging

Magnetic-Connect™ for super easy snap-in-place and walkaway-charging.

**Active Scrubbing** 

Delivering an unmatched powerful cleaning performance.

Wall Climbing